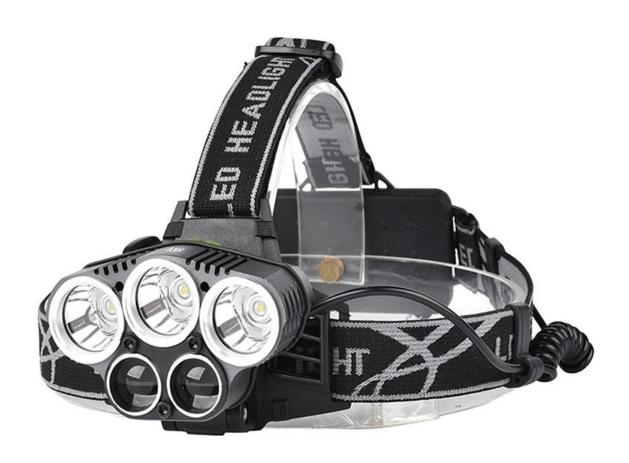

## User Manual for Water Resistant Super Bright LED Headlamp 5000LM

## **Specifications**

Beam angle: up to 90 degrees

Total light output: up to 5000 LumensLight source: 5 x LED (3x T6, 2x XPE)

Charging connector: microUSBSupported battery: 2x 18650

- Working time: up to 6h (micro USB powered)