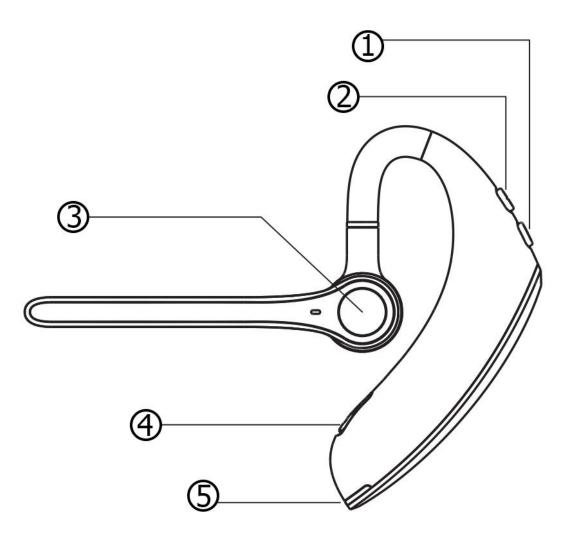

- 1. Volume Down / Next Track
- 2. Volume Up / Previous Track
- 3. Multifunction button
- 4. USB charging interface
- 5. Indicator light