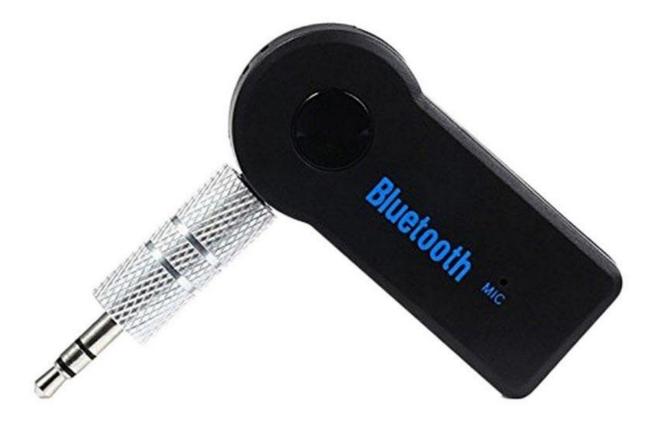

## Universal Bluetooth / 3.5mm Audio Receiver

## 3.5mm audio device connection:

- Insert the 3.5mm jack of your device to the receiver's audio output. Then connect the Bluetooth receiver to the car stereo or home stereo